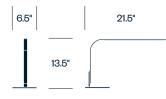

## **Table Light**

#### Specifications

Bulb Type: Voltage: Power Consumption: Color Temperature: Luminosity: Luminaire Efficacy: Color Rendition Index: Rated Lifespan: Power Cord: LED 120/220V 60Hz 7 watts 3,000K 383 lumens 54 lumens/watt 85 50,000 hours 10 feet