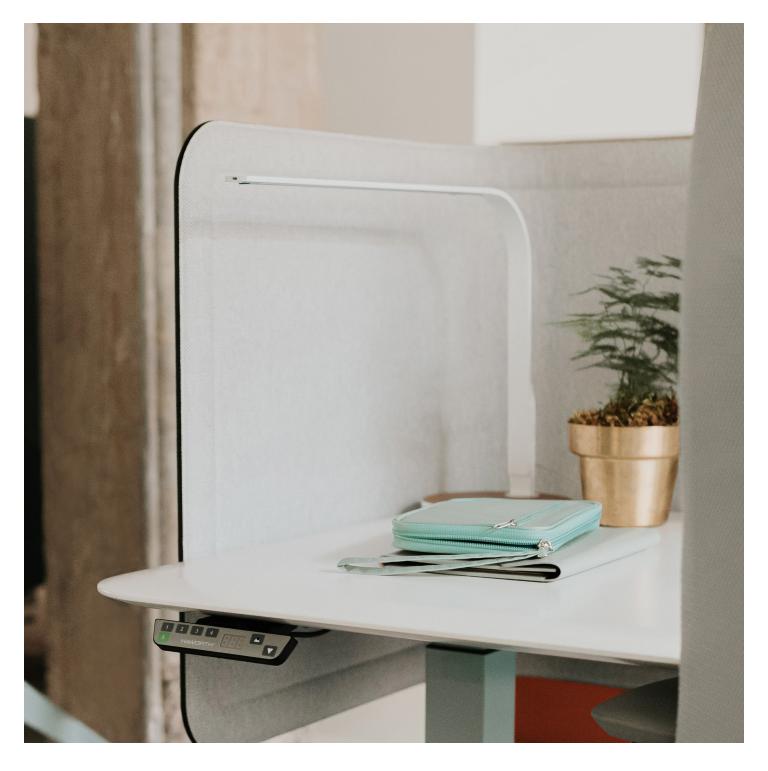

# **HAWORTH** collection

Combining sophistication with sustainability, LIM360 is a high-performance LED task lamp, ideal for personal workspaces in executive offices, touchdown areas, private offices, and libraries. It offers seamless, 360° arm rotation and an integrated USB port in the base.

## **Table Light**

# **Grommet Mounted Light**

### Features

- Table light or grommet-mounted
- Table light has scratch-resistant aluminum base
  ring with wood or plastic magnetic base insert
- Aluminum arm
- Full-range dim control
- 50,000-hour LED lifespan