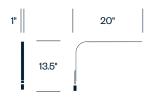

# **Grommet Mounted Light**

#### Specifications

Bulb Type: Voltage: Power Consumption: Color Temperature: Luminosity: Luminaire Efficacy: Color Rendition Index: Rated Lifespan: Power Cord: LED 120/220V 60Hz 7 watts 3,000K 383 lumens 54 lumens/watt 85 50,000 hours 10 feet