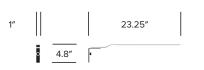

|                                                                                          |
| Cord length:                                                                                                                                           | 10 feet                                                                                  |

LIM lights ship flat-packed. Minor assembly required.

All LIM lighting is ETL, CE, PSE, and RoHS certified and 2010 California Energy Mandate compliant. 97% of material used for LIM is recyclable.



# LIM

Pablo Designs | Ralph Reddig and Pablo Pardo | 2009 | Imported from China

## Slat/Rail Mounted Light



#### Panel Mounted Light



#### Under Shelf Proud Mounted Light