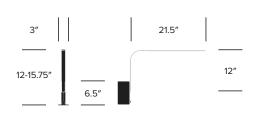

## LIM

Pablo Designs | Ralph Reddig and Pablo Pardo | 2009

Versatile LIM lighting has a smart design that is both conceptual and eminently practical. The simple, elemental structure can be configured to suit a range of applications, whether freestanding on the floor or desk, or mounted under the surface or on panels. The minimalist form provides a spaceefficient solution for today's smaller worksurfaces and shrinking office space.

HAWORTH<sup>®</sup> Collection

LIM

Pablo Designs | Ralph Reddig and Pablo Pardo | 2009 | Imported from China





#### Table Light with Block



#### Worksurface Mounted Light



#### Floor Light



## FINISHES

#### Trim Color

Textured Black (TR-L3) Textured White (TR-L2) Brushed Aluminum (TR-L1)\*

\*Brushed Aluminum (TR-L1) not available on Worksurface Mount Bracket (LLH3-0000).

## FEATURES AND SPECIFICATIONS

| Voltage:<br>Power consumption:<br>Color temperature:<br>Luminosity:<br>Luminaire efficacy:<br>Color rendition index:<br>Rated lifespan:<br>Bulb times: | 120/220V 60Hz<br>7 watts<br>3,000K<br>295 lumens<br>41 lumens/watt<br>85<br>50,000 hours |
|--------------------------------------------------------------------------------------------------------------------------------------------------------|------------------------------------------------------------------------------------------|
|