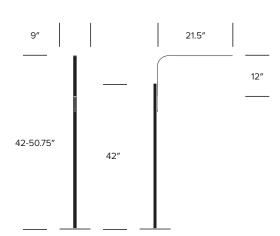

## LIM

Pablo Designs | Ralph Reddig and Pablo Pardo | 2009

Versatile LIM lighting has a smart design that is both conceptual and eminently practical. The simple, elemental structure can be configured to suit a range of applications, whether freestanding on the floor or desk, or mounted under the surface or on panels. The minimalist form provides a spaceefficient solution for today's smaller worksurfaces and shrinking office space.

HAWORTH<sup>®</sup> Collection

LIM

Pablo Designs | Ralph Reddig and Pablo Pardo | 2009 | Imported from China





#### Table Light with Block



#### Worksurface Mounted Light



#### Floor Light



## FINISHES

#### Trim Color

Textured Black (TR-L3) Textured White (TR-L2) Brushed Aluminum (TR-L1)\*

\*Brushed Aluminum (TR-L1) not available on Worksurface Mount Bracket (LLH3-0000).

## FEATURES AND SPECIFICATIONS

| Voltage:<br>Power consumption:<br>Color temperature:<br>Luminosity:<br>Luminaire efficacy:<br>Color rendition index:<br>Rated lifespan:<br>Bulb times: | 120/220V 60Hz<br>7 watts<br>3,000K<br>295 lumens<br>41 lumens/watt<br>85<br>50,000 hours |
|--------------------------------------------------------------------------------------------------------------------------------------------------------|------------------------------------------------------------------------------------------|
|