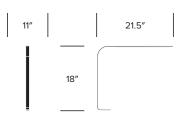

## LIM

Pablo Designs | Ralph Reddig and Pablo Pardo | 2009

Versatile LIM lighting has a smart design that is both conceptual and eminently practical. The simple, elemental structure can be configured to suit a range of applications, whether freestanding on the floor or desk, or mounted under the surface or on panels. The minimalist form provides a spaceefficient solution for today's smaller worksurfaces and shrinking office space.

HAWORTH<sup>®</sup> Collection

LIM

Pablo Designs | Ralph Reddig and Pablo Pardo | 2009 | Imported from China





#### Table Light with Block



#### Worksurface Mounted Light



#### Floor Light



## FINISHES

#### Trim Color

Textured Black (TR-L3) Textured White (TR-L2) Brushed Aluminum (TR-L1)\*

\*Brushed Aluminum (TR-L1) not available on Worksurface Mount Bracket (LLH3-0000).

## FEATURES AND SPECIFICATIONS

| Voltage:<br>Power consumption:<br>Color temperature:<br>Luminosity:<br>Luminaire efficacy:<br>Color rendition index:<br>Rated lifespan:<br>Bulb times: | 120/220V 60Hz<br>7 watts<br>3,000K<br>295 lumens<br>41 lumens/watt<br>85<br>50,000 hours |
|--------------------------------------------------------------------------------------------------------------------------------------------------------|------------------------------------------------------------------------------------------|
|