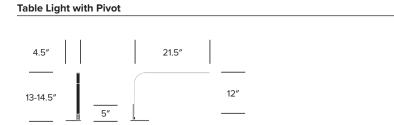

## LIM

Pablo Designs | Ralph Reddig and Pablo Pardo | 2009

Versatile LIM lighting has a smart design that is both conceptual and eminently practical. The simple, elemental structure can be configured to suit a range of applications, whether freestanding on the floor or desk, or mounted under the surface or on panels. The minimalist form provides a spaceefficient solution for today's smaller worksurfaces and shrinking office space.

HAWORTH<sup>®</sup> Collection

LIM

Pablo Designs | Ralph Reddig and Pablo Pardo | 2009 | Imported from China





#### Table Light with Block



#### Worksurface Mounted Light



#### Floor Light



## FINISHES

#### Trim Color

Textured Black (TR-L3) Textured White (TR-L2) Brushed Aluminum (TR-L1)\*

\*Brushed Aluminum (TR-L1) not available on Worksurface Mount Bracket (LLH3-0000).

## FEATURES AND SPECIFICATIONS

| Voltage:<br>Power consumption:<br>Color temperature:<br>Luminosity:<br>Luminaire efficacy:<br>Color rendition index:<br>Rated lifespan:<br>Bulb times: | 120/220V 60Hz<br>7 watts<br>3,000K<br>295 lumens<br>41 lumens/watt<br>85<br>50,000 hours |
|--------------------------------------------------------------------------------------------------------------------------------------------------------|------------------------------------------------------------------------------------------|
|