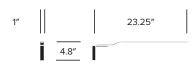

|                                                                                          |
| Cord length:                                                                                                                                           | 10 feet                                                                                  |

LIM lights ship flat-packed. Minor assembly required.

All LIM lighting is ETL, CE, PSE, and RoHS certified and 2010 California Energy Mandate compliant. 97% of material used for LIM is recyclable.



# LIM

Pablo Designs | Ralph Reddig and Pablo Pardo | 2009 | Imported from China

## Slat/Rail Mounted Light



#### Panel Mounted Light



#### Under Shelf Proud Mounted Light