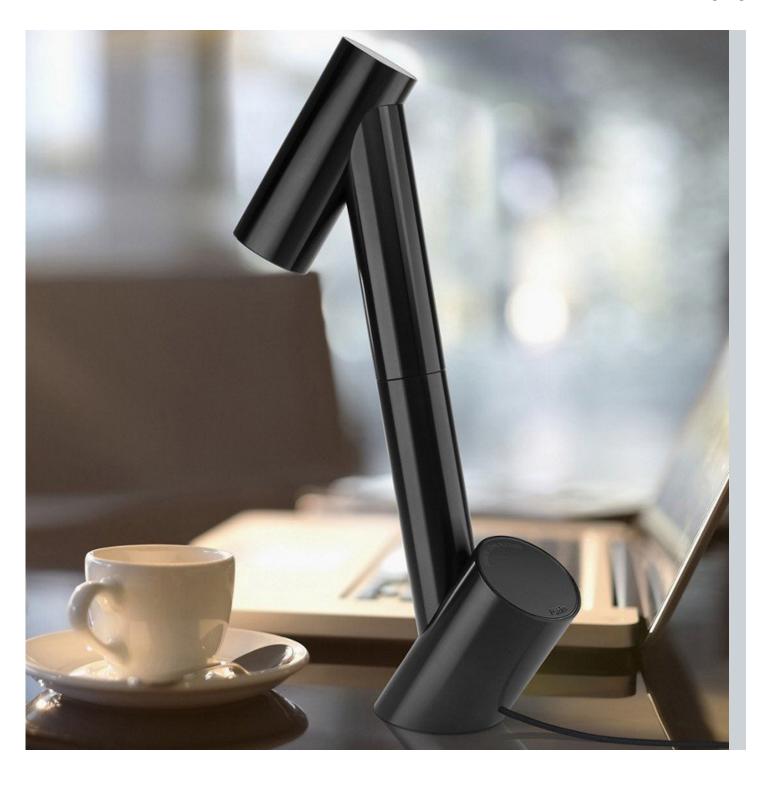

# Giraffa Pablo

Lighting

Smart, playful, and petite, Giraffa can be used anywhere from a desktop to a cozy reading nook. The versatile design features a fully rotating shade and an angled post to cast direct or ambient LED light wherever needed for any task.

# **Table Light**

## **Features**

- Light source rotates 360°
- Integrated touch switch control built into the base
- Aluminum body with polycarbonate lens assembly
- Fabric cord
- Full-range dimming
- 50,000-hour LED lifespan