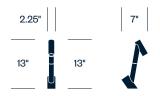

## **Specifications**

Bulb Type: High-output LED
Voltage: 120/240V 50/60Hz
Power Consumption: 4.6 watts
Color Temperature: 3,000K
Luminosity: 260 lumens
Luminaire Efficacy: 56 lumens/watt

Luminaire Efficacy:56 lumens/wattColor Rendition Index:90+Rated Lifespan:50,000 hoursPower Cord:6 feet