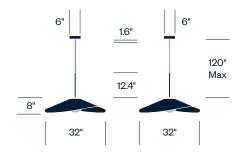

# Bola Felt Pablo

Lighting



Bola Felt features a playfully expressive felted shade with a soft, pliable conical structure and two colored layers of undulating wool, inside and out. Suspend LED lights individually or in groupings to create a lasting impression in social or high-impression spaces.

#### **Features**

- · Shade rests over an opaline glass diffuser
- Adjusts to focus light at multiple angles
- · Offers excellent acoustics
- Suspended by a fabric cord
- Fully dimmable high-output LED light
- 50,000-hour LED lifespan

## Pendant Light, 24"



## Pendant Light, 32"



#### Certifications

- CE Certified
- ETL Listed

### **Specifications**

Bulb Type: High-output LED

Voltage: 120V or 277V 50/60Hz

Power Consumption: 15 watts (pendant light, 22")
20 watts (pendant light, 32")

Color Temperature: 2,7000K

Luminosity: 1,160 lumens (pendant light, 24")

1,550 lumens (pendant light, 32")

Luminaire Efficacy: 57 lumens/watt

Color Rendition Index: 95

Rated Lifespan: 50,000 hours
Power Cord: 10 feet (field cuttable)

## Upholstery

## Bola Felt

Pebble/Grey