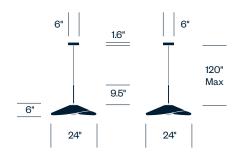

# Bola Felt Pablo

Lighting



Bola Felt features a playfully expressive felted shade with a soft, pliable conical structure and two colored layers of undulating wool, inside and out. Suspend LED lights individually or in groupings to create a lasting impression in social or high-impression spaces.

#### **Features**

- · Shade rests over an opaline glass diffuser
- Adjusts to focus light at multiple angles
- · Offers excellent acoustics
- Suspended by a fabric cord
- Fully dimmable high-output LED light
- 50,000-hour LED lifespan

## Pendant Light, 24"



## Pendant Light, 32"



#### Certifications

- CE Certified
- ETL Listed

### **Specifications**

Bulb Type: High-output LED

Voltage: 120V or 277V 50/60Hz

Power Consumption: 15 watts (pendant light, 22")
20 watts (pendant light, 32")

Color Temperature: 2,7000K

Luminosity: 1,160 lumens (pendant light, 24")

1,550 lumens (pendant light, 32")

Luminaire Efficacy: 57 lumens/watt

Color Rendition Index: 95

Rated Lifespan: 50,000 hours
Power Cord: 10 feet (field cuttable)

## Upholstery

## Bola Felt

Pebble/Grey