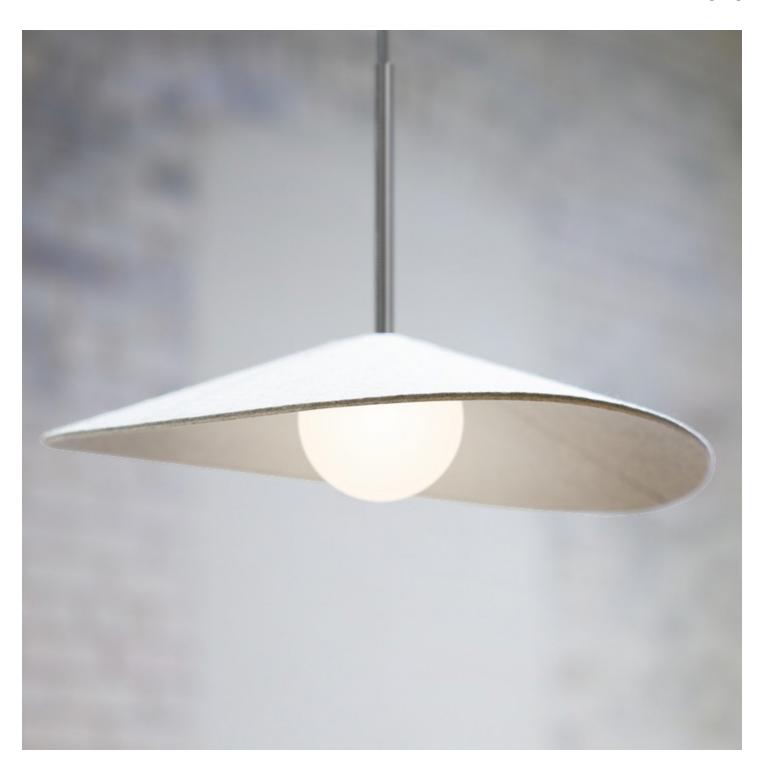

# Bola Felt Pablo

Lighting

Bola Felt features a playfully expressive felted shade with a soft, pliable conical structure and two colored layers of undulating wool, inside and out. Suspend LED lights individually or in groupings to create a lasting impression in social or high-impression spaces.

#### **Features**

- · Shade rests over an opaline glass diffuser
- Adjusts to focus light at multiple angles
- · Offers excellent acoustics
- Suspended by a fabric cord
- Fully dimmable high-output LED light
- 50,000-hour LED lifespan

## Bola Felt

Pebble/Grey