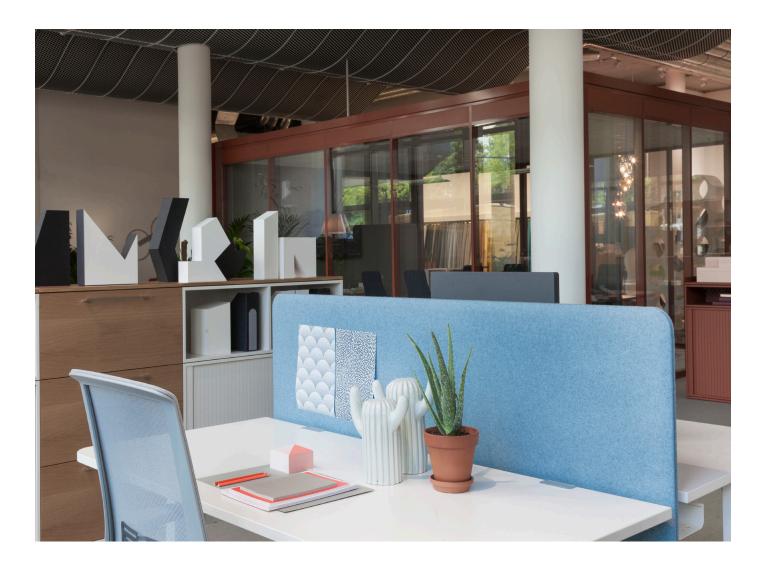

# **Drift 32 Screens**

Workplace screens represent an ideal solution; they are simple and quick to integrate, do not require any complex building procedures, and are open to individual configuration and sustained adaptation. Drift 32 screens support personal identity and unique ways of work, all in a more inspiring atmosphere and are compatible with current Haworth desk offering such as Tibas, T\_up, YourPlace and Lyft. With different brackets, the screens can be positioned behind, flush or centred above the table top according to individual requirements.

#### **Features**

- · Slim, functional groove with no visible frame
- Accessories that allow users to personalise their space while maintaining a clear desk
- Available in a range of premium fabrics and colours

## **Accessories**