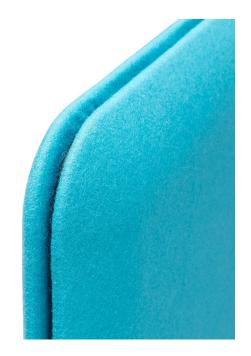

#### **Features**

- · Slim, functional groove with no visible frame
- Accessories that allow users to personalise their space while maintaining a clear desk
- Available in a range of premium fabrics and colours

### Statement of Line

Screen

| Product |                                                                       | Dimensions                         | Material                                                                                                              |
|---------|-----------------------------------------------------------------------|------------------------------------|-----------------------------------------------------------------------------------------------------------------------|
|         | Drift 32 Screen<br>Position: On the<br>desk/Behind<br>the desk/Shared | Width 160 / 180cm<br>Height 40 cm  | Fabric covered MDF Upholstery Screen: Collection 34,50 European Colour Collection www.haworth.com/eu/product/finishes |
|         | Drift 32 Screen<br>for Bench<br>Position: Between<br>desks            | Width 140 /160 cm<br>Height 66 cm  | Fabric covered MDF Upholstery Screen: Collection 34,50 European Colour Collection www.haworth.com/eu/product/finishes |
|         | Drift 32 Screen<br>H80<br>Position: Behind<br>desk                    | Width 160 / 180 cm<br>Height 80 cm | Fabric covered MDF Upholstery Screen: Collection 34,50 European Colour Collection www.haworth.com/eu/product/finishes |