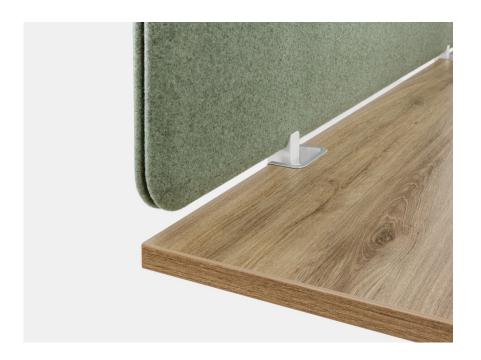

# **Drift 32 Screens**

Workplace screens represent an ideal solution; they are simple and quick to integrate, do not require any complex building procedures, and are open to individual configuration and sustained adaptation. Drift 32 screens support personal identity and unique ways of work, all in a more inspiring atmosphere and are compatible with current Haworth desk offering such as Tibas, T\_up, YourPlace and Lyft. With different brackets, the screens can be positioned behind, flush or centred above the table top according to individual requirements.

### Statement of Line

Screen

| Product |                                                                       | Dimensions                         | Material                                                                                                              |
|---------|-----------------------------------------------------------------------|------------------------------------|-----------------------------------------------------------------------------------------------------------------------|
|         | Drift 32 Screen<br>Position: On the<br>desk/Behind<br>the desk/Shared | Width 160 / 180cm<br>Height 40 cm  | Fabric covered MDF Upholstery Screen: Collection 34,50 European Colour Collection www.haworth.com/eu/product/finishes |
|         | Drift 32 Screen<br>for Bench<br>Position: Between<br>desks            | Width 140 /160 cm<br>Height 66 cm  | Fabric covered MDF Upholstery Screen: Collection 34,50 European Colour Collection www.haworth.com/eu/product/finishes |
|         | Drift 32 Screen<br>H80<br>Position: Behind<br>desk                    | Width 160 / 180 cm<br>Height 80 cm | Fabric covered MDF Upholstery Screen: Collection 34,50 European Colour Collection www.haworth.com/eu/product/finishes |