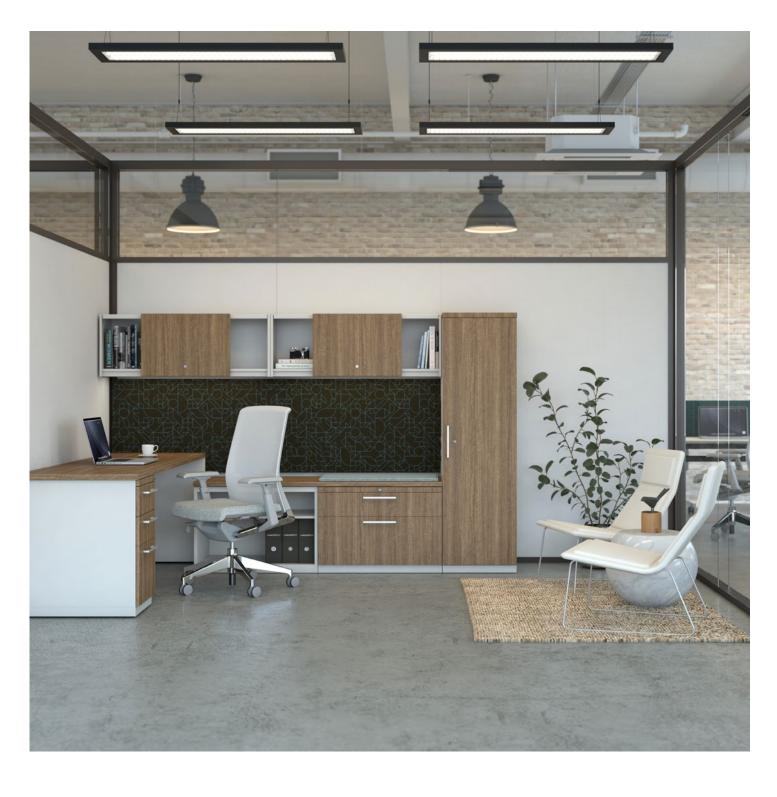

## **X Series**

Desks

HAWORTH X Series Desks

X Series® desks provide simple, cost-effective solutions for dynamic and diverse environments, from open plans to private offices. X Series flexes and grows with business needs, adapting efficiently to change. The comprehensive selection of desk elements is complemented by X Series storage for a complete, cohesive workplace.

## **Features**

- Desks, lower storage, upper storage, returns, and bridges combine for a variety of workstyles
- Patented box-in-box construction and frame inserts give superior durability and prevent racking
- Full-extension, steel ball-bearing drawer slides
- Rack-and-pinion lock system with dual-side lock bars for security
- Wear resistant finish and rust inhibitor help ensure long life
- Generous selection of materials, finishes and hardware, including high-pressure laminates, premium veneers. and a variety of pull options