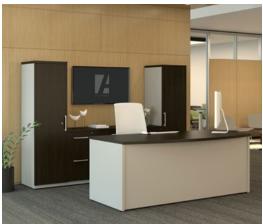

## **X Series**

Desks

HAWORTH X Series Desks

X Series® desks provide simple, cost-effective solutions for dynamic and diverse environments, from open plans to private offices. X Series flexes and grows with business needs, adapting efficiently to change. The comprehensive selection of desk elements is complemented by X Series storage for a complete, cohesive workplace.

## **Features**

- Desks, lower storage, upper storage, returns, and bridges combine for a variety of workstyles
- Patented box-in-box construction and frame inserts give superior durability and prevent racking
- Full-extension, steel ball-bearing drawer slides
- Rack-and-pinion lock system with dual-side lock bars for security
- Wear resistant finish and rust inhibitor help ensure long life
- Generous selection of materials, finishes and hardware, including high-pressure laminates, premium veneers. and a variety of pull options