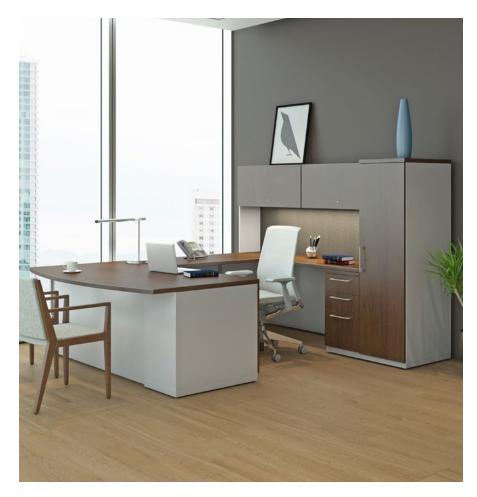

## **X Series**

Desks

HAWORTH X Series Desks

X Series® desks provide simple, cost-effective solutions for dynamic and diverse environments, from open plans to private offices. X Series flexes and grows with business needs, adapting efficiently to change. The comprehensive selection of desk elements is complemented by X Series storage for a complete, cohesive workplace.

## **Features**

- Desks, lower storage, upper storage, returns, and bridges combine for a variety of workstyles
- Patented box-in-box construction and frame inserts give superior durability and prevent racking
- Full-extension, steel ball-bearing drawer slides
- Rack-and-pinion lock system with dual-side lock bars for security
- Wear resistant finish and rust inhibitor help ensure long life
- Generous selection of materials, finishes and hardware, including high-pressure laminates, premium veneers. and a variety of pull options