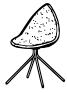

### [Ottawa D034]

Dimensions Seating height Maximum weight load Seat designs H88½/46½xW51xD57cm 46½ cm 125 kg Upholstered