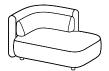

Seats

H100xW130xD110cm 42 cm 11⁄2

[Ottawa 0400] Dimensions H74xW130xD110cm Seating height 42 cm 3

For more information please visit haworth.com | © 2022 Haworth Inc.