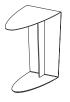

### OTTAWA SIDE TABLE

[Ottawa 1660]DimensionsH55xW55xL30cmHeight to table top55 cmMaximum weight load10 kg