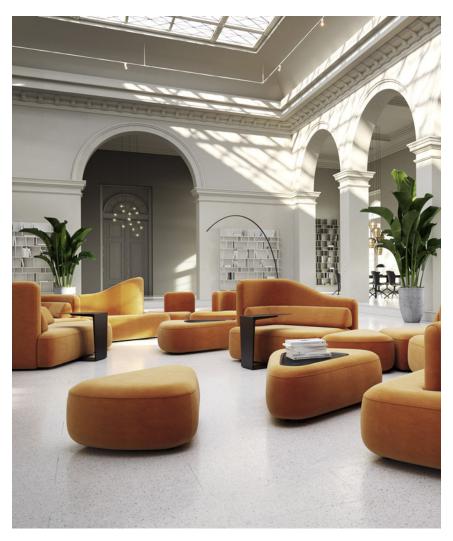

# Ottawa

Winner of the prestigious iF Design Award, Red Dot Award and two Good Design Awards, the Ottawa collection is loved by the industry almost as much as office workers. The sofa system and chair deliver Karim Rashid's signature design language, Danish functionality and a unique seating experience.

### **Design features**

- Winner of the prestigious Good Design and Red Dot awards.
- Available in a choice of high-quality fabrics and colours.
- Ottawa sofa: Choose from any of 10 modules, creating various way to sit and interact.
- Ottawa chair: Leaf-shaped form and unique legs all inspired Canada's forests.

### **OTTAWA SOFA**

[Ottawa 2501] Dimensions Seating height Seats

H96xW210xD85cm 42 cm 21/2

### CUSTOMISATION

Fabric and leather

Choose between more than 120 luxury fabrics and leathers.

[Ottawa OT05] Dimensions Seating height Seats

H96xW218xD130cm 42 cm З

[Ottawa 1502] Dimensions Seating height Seats

H96xW130xD85cm 42 cm 11⁄2

[Ottawa 1503] Dimensions Seating height Seats

H96xW130xD85cm 42 cm 11⁄2

[Ottawa 4503] Dimensions Seating height Seats

H74xW130xD85cm 42 cm 11⁄2

[Ottawa 0500] Dimensions Seating height Seats

Seats

H100xW130xD110cm 42 cm 11⁄2

[Ottawa 0400] Dimensions H74xW130xD110cm Seating height 42 cm 3

For more information please visit haworth.com | © 2022 Haworth Inc.

#### **OTTAWA TRIANGULAR POUF**

[Ottawa 0300] Dimensions Seating height Seats

H74xW92½xD110cm 42 cm 1

#### [Ottawa 0100] Dimensions

Seating height

Seats

H42xW69xD85cm 42 cm 1

| [Ottawa 0200]  |
|----------------|
| Dimensions     |
| Seating height |
| Seats          |

H42xW92½xD110cm 42 cm 1

| [Ottawa 0210]  |
|----------------|
| Dimensions     |
| Seating height |

H42xW92½xD110cm 42 cm

### OTTAWA SIDE TABLE

[Ottawa 1660]DimensionsH55xW55xL30cmHeight to table top55 cmMaximum weight load10 kg