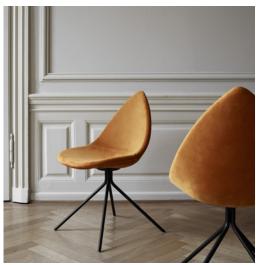

### **OTTAWA CHAIR**

[Ottawa D033] Dimensions Seating height Maximum weight load Seat designs

H86½/45xW50xD56cm 45 cm 125 kg Polypropylene

### CUSTOMISATION

Leg designs

Seat designs

Fabric and leather +

Choose between more than 120 luxury fabrics and leathers.

### [Ottawa D034]

Dimensions Seating height Maximum weight load Seat designs H88½/46½xW51xD57cm 46½ cm 125 kg Upholstered