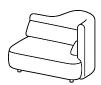

H96xW130xD85cm 42 cm 11⁄2

[Ottawa 1503] Dimensions Seating height Seats

H96xW130xD85cm 42 cm 11⁄2

[Ottawa 4503] Dimensions Seating height Seats

H74xW130xD85cm 42 cm 11⁄2

[Ottawa 0500] Dimensions Seating height Seats

Seats

H100xW130xD110cm 42 cm 11⁄2

[Ottawa 0400] Dimensions H74xW130xD110cm Seating height 42 cm 3

For more information please visit haworth.com | © 2022 Haworth Inc.