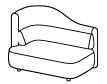

### CUSTOMISATION

Fabric and leather

Choose between more than 120 luxury fabrics and leathers.

[Ottawa OT05] Dimensions Seating height Seats

H96xW218xD130cm 42 cm З

[Ottawa 1502] Dimensions Seating height Seats

H96xW130xD85cm 42 cm 11⁄2

[Ottawa 1503] Dimensions Seating height Seats

H96xW130xD85cm 42 cm 11⁄2

[Ottawa 4503] Dimensions Seating height Seats

H74xW130xD85cm 42 cm 11⁄2

[Ottawa 0500] Dimensions Seating height Seats

Seats

H100xW130xD110cm 42 cm 11⁄2

[Ottawa 0400] Dimensions H74xW130xD110cm Seating height 42 cm 3

For more information please visit haworth.com | © 2022 Haworth Inc.