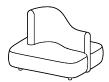

### **OTTAWA SOFA**

[Ottawa 2501] Dimensions Seating height Seats

H96xW210xD85cm 42 cm 21/2