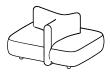

#### **OTTAWA TRIANGULAR POUF**

[Ottawa 0300] Dimensions Seating height Seats

H74xW92½xD110cm 42 cm 1