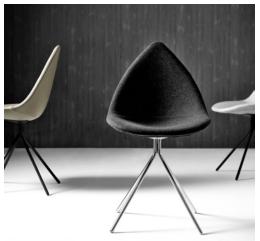

### **OTTAWA CHAIR**

[Ottawa D033] Dimensions Seating height Maximum weight load Seat designs

H86½/45xW50xD56cm 45 cm 125 kg Polypropylene

### CUSTOMISATION

Leg designs

Seat designs

Fabric and leather +

Choose between more than 120 luxury fabrics and leathers.