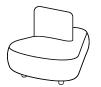

### **OTTAWA CHAIR**

[Ottawa D033] Dimensions Seating height Maximum weight load Seat designs

H86½/45xW50xD56cm 45 cm 125 kg Polypropylene