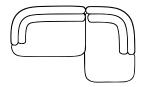

### **OTTAWA SOFA**

[Ottawa 2501] Dimensions Seating height Seats

H96xW210xD85cm 42 cm 21/2

### CUSTOMISATION

Fabric and leather

Choose between more than 120 luxury fabrics and leathers.

[Ottawa OT05] Dimensions Seating height Seats

H96xW218xD130cm 42 cm З

[Ottawa 1502] Dimensions Seating height Seats