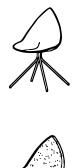

### **OTTAWA CHAIR**

[Ottawa D033] Dimensions Seating height Maximum weight load Seat designs

H86½/45xW50xD56cm 45 cm 125 kg Polypropylene